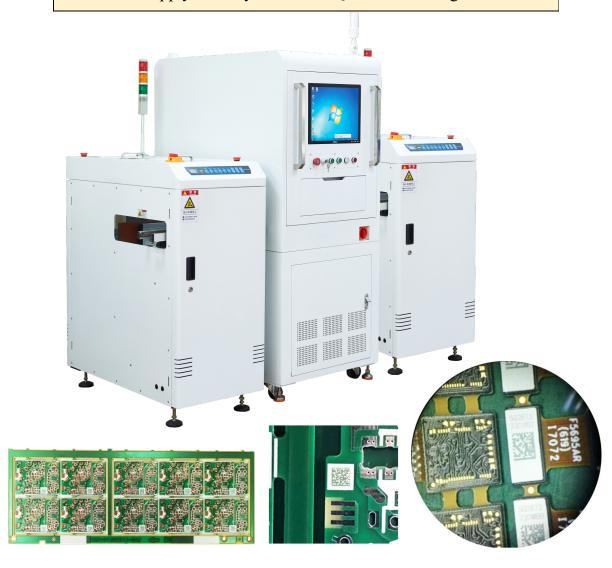

## 電源行業 PCB 雷射二維碼打標機

Power supply industry PCB laser QR-code marking machine

| Ш | Adopt an | miegraied | overan su | ucture, e | quippea | with auto | mane id | ieniiiicaiioi | n system: |
|---|----------|-----------|-----------|-----------|---------|-----------|---------|---------------|-----------|
|   |          |           |           |           |         |           |         |               |           |

- ☐ Use imported lasers, Laser coding can be performed on many types of PCB;
- ☐ Precisely control the position, size, and size of the laser. High repeatability and good consistency;
- ☐ The control software is powerful, with graphics alignment, hierarchical setting of parameters and positioning preview functions;
- ☐ Develop and connect MES system;
- ☐ Product performance is stable and reliable, running for a long time for 24 hours;
- ☐ The laser system is equipped with an automated production line, which is stable and efficient.